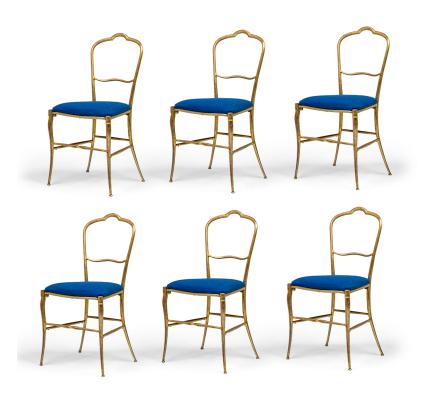

## Set of 6 Palladio Italian Mid-Century Silver and Gold Leaf Wooden Frame Dining Side Chairs

SET of 6 Italian Mid-Century bentwood dining side chairs, with wooden frames finished with gold and silver leaf and blue textured woven fabric upholstered seats, resting on four tapered legs with stretcher bases and small circular feet. (PALLADIO)(PRICED AS SET)

DIMENSIONS W:18"D:18"H:35.5"

CONDITION Good; Wear consistent with age and use

LOCATION Florida