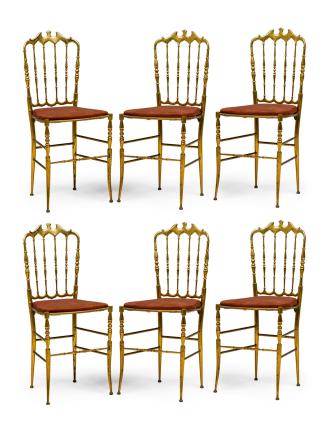

## Set of 10 Giuseppe Gaetano Decalzi Chiavari Italian Mid-Century Brass Dining Side Chairs

SET of 10 Italian Mid-Century dining / ballroom side chairs with rusty red fabric slip seats and shaped brass frames with spindle backs, broken pediment-form back rails, and tapered legs with turned detail and stretchers, ending in circular feet. (GIUSEPPE GAETANO DECALZI CHIAVARI)(PRICED AS SET)

DIMENSIONS W:15"D:15"H:35.5"

CONDITION Good; Wear consistent with age and use

LOCATION LIC