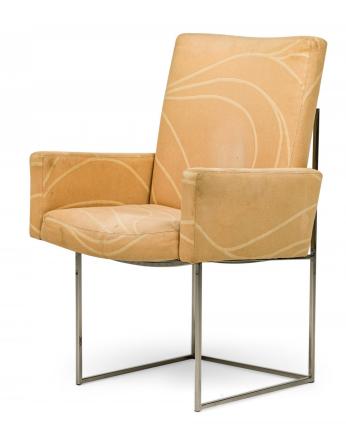

## Milo Baughman for Thayer Coggin Mid-Century Peach Fabric Upholstered 'Captain' Dining Armchair

American Mid-Century 'Captain' dining armchair with a silver metal square tube frame and peach and beige woven fabric upholstery featuring an organic line pattern across the back, seat, and arms. (MILO BAUGHMAN FOR THAYER COGGIN)(Other examples in different upholstery: DUF0799-DUF0801)