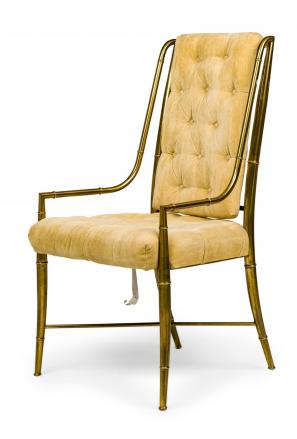

## Weiman/Warren Lloyd for Mastercraft Hollywood Regency Imperial Brass and Beige Chenille Armchairs

American Mid-Century Hollywood Regency-style 'Imperial' armchair with brass faux bamboo form frame with incorporated arms and an X-shaped stretcher base, with a narrow high sloping back, upholstered in beige button tufted chenille fabric. (Pair in same form in brown corduroy: DUF0795)

DIMENSIONS W:22"D:27"H:43"

CONDITION Good; Wear consistent with age and use

LOCATION LIC-2nd Floor