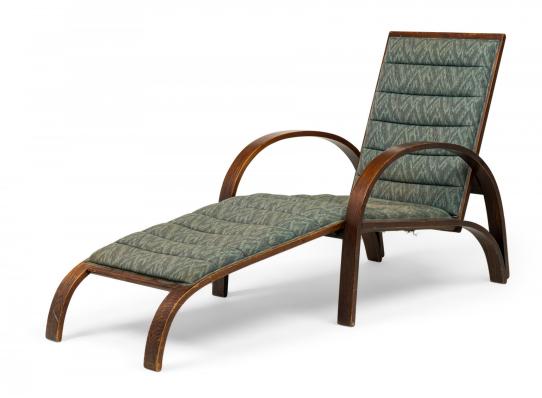

## Ward Bennett for Brickel Associates Mid-Century Steam Bent Ash and Blue Upholstered Chaise Lounge

American Mid-Century chaise lounge with a steam bent ash wood frame with curved arms and extended leg rest, upholstered in a lightly patterned blue fabric with horizontal channeling. (WARD BENNETT FOR BRICKEL ASSOCIATES)