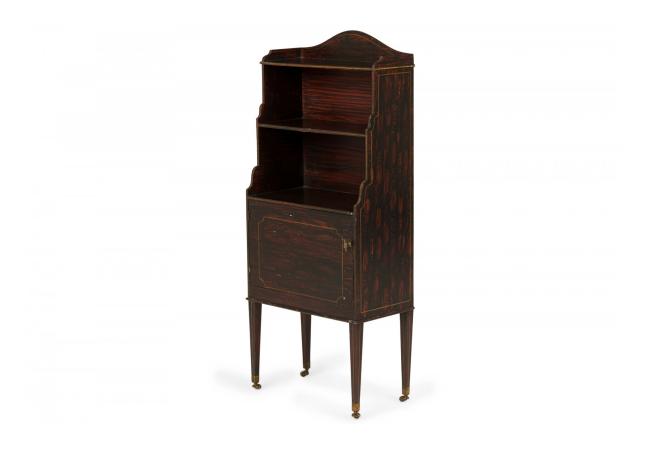

## English Regency Small Painted Wooden Two Shelf and Single Cabinet Etagere / Case Piece

English Regency dark brown wooden etagere / shelving unit with two upper shelves above an enclosed lower cabinet with a red painted interior and small hand-shaped antiqued brass door pull, finished with gold painted trim, resting on four square tapered legs ending in small brass casters. (Similar cabinet: NWL6676)

DIMENSIONS W:18.5"D:10"H:43.5"

CONDITION Good; Minor fading

LOCATION LIC

| Image not found or ly | e unknowr |
|-----------------------|-----------|
| SKU : #NWL6705        |           |