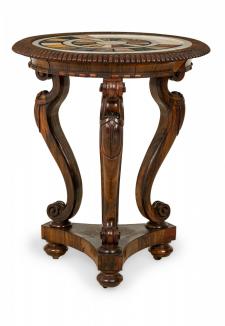

## English Regency Circular Marble Specimen Top Carved Rosewood End / Side Table

English Regency circular end / side table with a multi-tonal marble specimen mosaic top supported by a rosewood frame with a carved edge supported by three carved scrollwork legs resting on a triangular base supported by three bun feet. (marble top AS IS)

| DIMENSIONS | H:30"                                  |
|------------|----------------------------------------|
| CONDITION  | Good; Wear consistent with age and use |
| LOCATION   | LIC-2nd Floor                          |