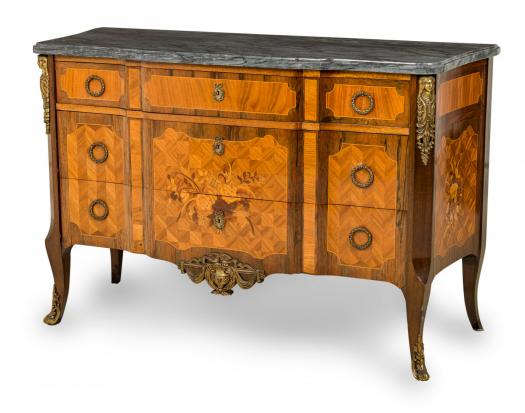

## French Louis XV/XVI Elaborate Parquetry Veneer Brass Trimmed Marble Top Sideboard

French Louis XV/XVI commode with an elaborate parquetry veneer featuring geometric panels and an inlaid floral bouquet, containing three drawers with wreath-shaped brass drawer pulls and central bow design brass keyholes, decorated on each corner and apron with elaborate figural and urn-form brass embellishments, topped with a gray marble top and resting on four shaped legs ending in foliate brass sabots.

DIMENSIONS W:53.5"D:21.5"H:35"

CONDITION Good; Wear consistent with age and use

LOCATION LIC