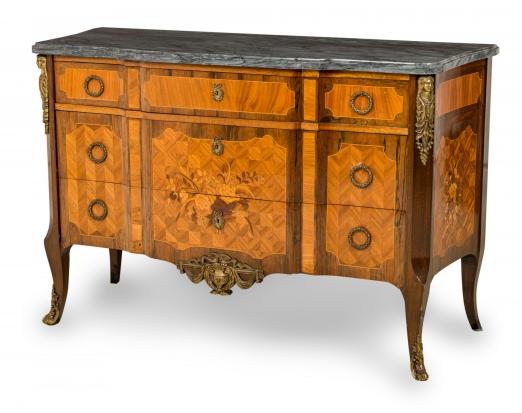

## French Louis XV/XVI Elaborate Parquetry Veneer Brass Trimmed Marble Top Sideboard

French Louis XV/XVI commode with an elaborate parquetry veneer featuring geometric panels and an inlaid floral bouquet, containing three drawers with wreath-shaped brass drawer pulls and central bow design brass keyholes, decorated on each corner and apron with elaborate figural and urn-form brass embellishments, topped with a gray marble top and resting on four shaped legs ending in foliate brass sabots.

DIMENSIONS W:53.5"D:21.5"H:35"

CONDITION Good; Wear consistent with age and use

LOCATION LIC