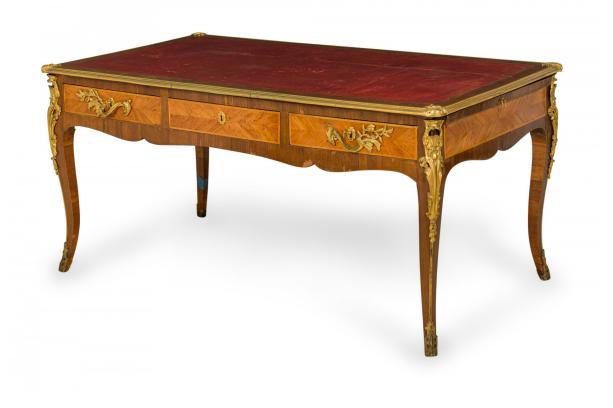

## French Louis XVI Kingwood Veneer, Ormolu, and Red Leather Writing Desk

French Louis XVI style writing desk with kingwood veneer, a rectangular red leather desktop with embossed gold border and brass trim, with two extendable writing surfaces over three drawers with two elaborate ormolu drawer pulls a center keyhole, resting on four saber legs topped with foliate ormolu ornaments and ending ending in foliate brass sabots.

DIMENSIONS W:64"D:35.5"H:30.5"

CONDITION Good; Minor losses

LOCATION LIC-2nd Floor