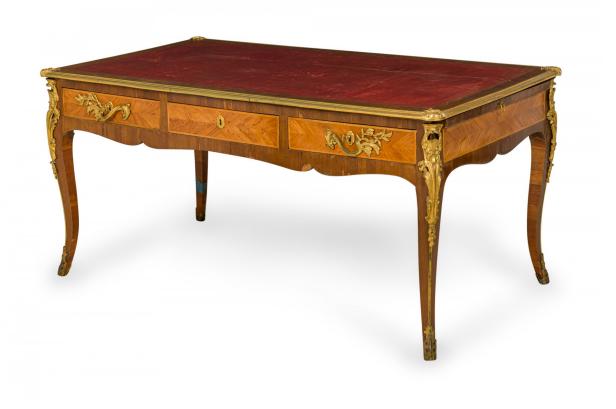

## French Louis XVI Kingwood Veneer, Ormolu, and Red Leather Writing Desk

French Louis XVI style writing desk with kingwood veneer, a rectangular red leather desktop with embossed gold border and brass trim, with two extendable writing surfaces over three drawers with two elaborate ormolu drawer pulls a center keyhole, resting on four saber legs topped with foliate ormolu ornaments and ending ending in foliate brass sabots.

DIMENSIONS W:64"D:35.5"H:30.5"

CONDITION Good; Minor losses

LOCATION LIC-2nd Floor