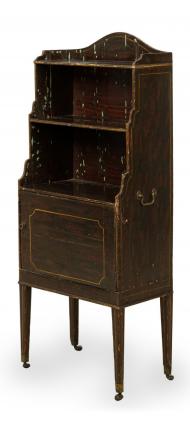

## English Regency Style Small Dark Wooden Two Shelf and Single Cabinet Etagere / Case Piece

English Regency dark brown painted wooden etagere / shelving unit with two upper shelves above an enclosed lower cabinet with a red painted interior, mounted on either side with antiqued brass handles and gold painted trim, resting on four square tapered legs ending in small brass casters. (Similar cabinet: NWL6705)

DIMENSIONS W:18"D:8"H:44"

CONDITION Fair; Minor structural damages

LOCATION LIC