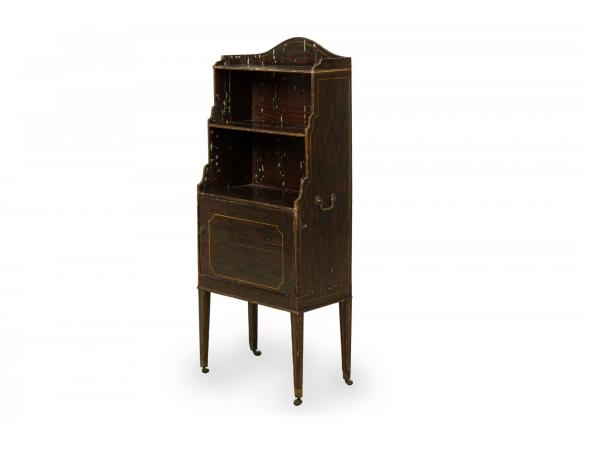

## English Regency Style Small Dark Wooden Two Shelf and Single Cabinet Etagere / Case Piece

English Regency dark brown painted wooden etagere / shelving unit with two upper shelves above an enclosed lower cabinet with a red painted interior, mounted on either side with antiqued brass handles and gold painted trim, resting on four square tapered legs ending in small brass casters. (Similar cabinet: NWL6705)

DIMENSIONS W:18"D:8"H:44"

CONDITION Fair; Minor structural damages

LOCATION LIC