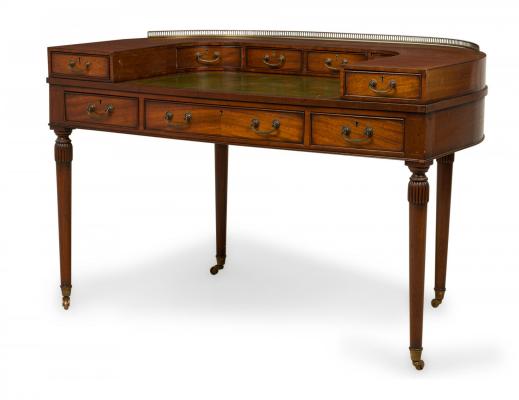

## English Georgian Mahogany Demilune Writing Desk

English Georgian mahogany writing desk with a "D shaped demilune form having 3 drawers under a green leather desktop with gilt embossed trim surrounded by an upper tier of small drawers with brass drawer handles and topped with a shallow brass gallery resting on four tapered legs with fluted tops ending in small brass casters. (has keys)

DIMENSIONS W:53.5"D:29"H:36"

CONDITION Good; Wear consistent with age and use

LOCATION LIC