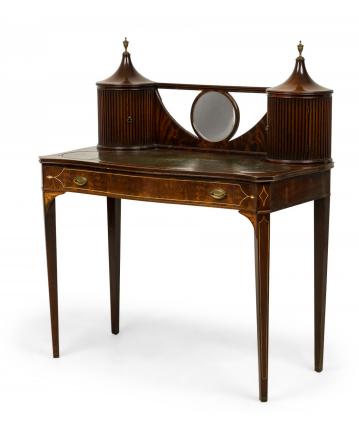

## English Sheraton Style Mahogany Vanity / Desk

English Sheraton-style mahogany vanity dressing table desk with a central circular mirror mounted in a backrail between two cabinet compartments with rounded front fluted doors topped with urn finials, resting on a rectangular desktop with a leather insert and serpentine front containing two drawers with oval brass drawer pulls and decorative inlaid supported on four tapered square legs with matching inlay.

DIMENSIONS W:39"D:19"H:47"

CONDITION Good; Wear consistent with age and use

LOCATION LIC