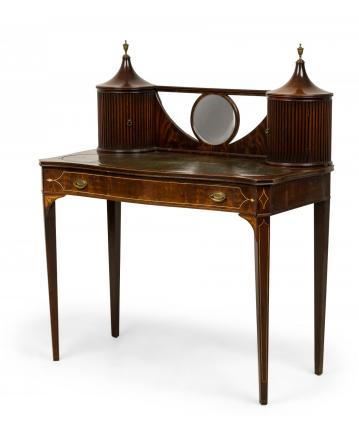

## English Sheraton Style Mahogany Vanity / Desk

English Sheraton-style mahogany vanity dressing table desk with a central circular mirror mounted in a backrail between two cabinet compartments with rounded front fluted doors topped with urn finials, resting on a rectangular desktop with a leather insert and serpentine front containing two drawers with oval brass drawer pulls and decorative inlaid supported on four tapered square legs with matching inlay.

DIMENSIONS W:39"D:19"H:47"

CONDITION Good; Wear consistent with age and use

LOCATION LIC