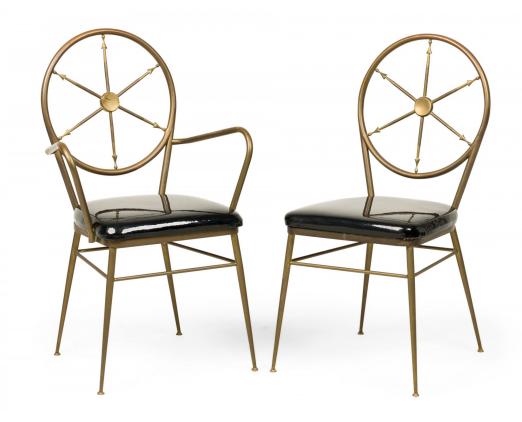

## **CESARE LACCA, GIO PONTI**

## Set of 7 Italian Mid-Century Ships Wheel Brass and Black Patent Leather Chair Set

SET of 7 Italian Mid-Century dining chair set (2 armchairs, 3 side chairs) with brass frames featuring ship's wheel design backs and black patent leather upholstered slip seats. (PRICED AS SET)(Available individually: Armchairs: DUF0774A, Side Chairs: DUF0774B, Similar chairs: DUF0773)

DIMENSIONS W:21"D:18"H:36"

CONDITION Good; Wear consistent with age and use

LOCATION LIC-2nd Floor