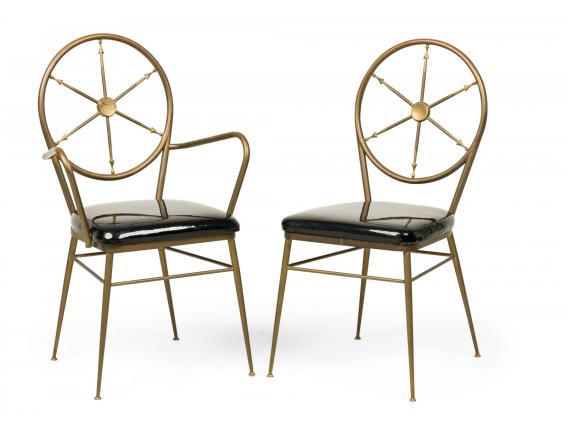

## Set of 7 Italian Mid-Century Ships Wheel Brass and Black Patent Leather Chair Set

SET of 7 Italian Mid-Century dining chair set (2 armchairs, 5 side chairs) with brass frames featuring ship's wheel design backs and black patent leather upholstered slip seats. (Attributed to GIO PONTI, documented as distributed by Sherrill Furniture).(PRICED AS SET))(Similar set of 2 arms, 2 side chairs: DUF0773)

DIMENSIONS W:21"D:18"H:36"

CONDITION Good; Wear consistent with age and use

LOCATION LIC-2nd Floor