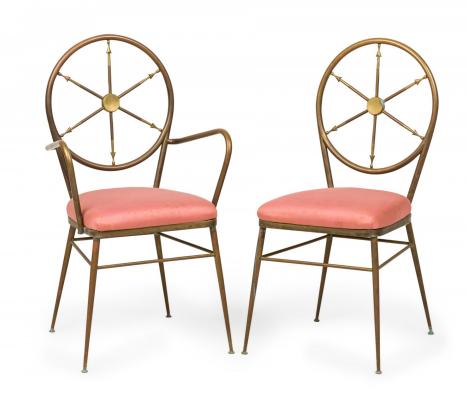

## Set of 4 Italian Mid-Century Ships Wheel Brass Frame Rose Pink Upholstered Chair Set

SET of 4 Italian Mid-Century dining chairs (2 armchairs, 2 side chairs) with brass frames featuring ship's wheel design backs and rose pink fabric upholstered slip seats. (PRICED AS SET)(Available individually: DUF0773A, DUF0773B))(Similar chairs: DUF0774)

DIMENSIONS W:20"D:19"H:36.5"

CONDITION Good; Wear consistent with age and use

LOCATION LIC