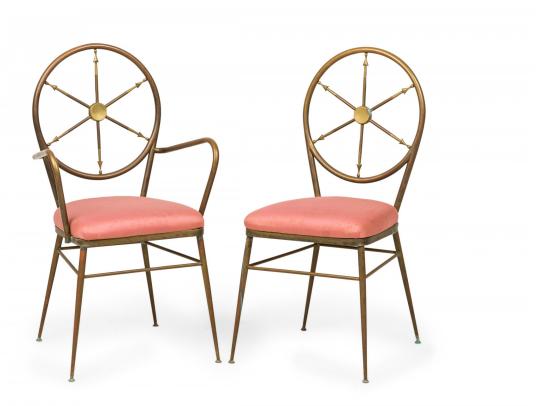

## Set of 4 Italian Mid-Century Gio PontiShips Wheel Brass Frame Rose Pink Upholstered Chair Set

SET of 4 Italian Mid-Century dining chairs (2 armchairs, 2 side chairs) with brass frames featuring ship's wheel design backs and rose pink fabric upholstered slip seats. (Attributed to GIO PONTI, documented as distributed by Sherrill Furniture).(PRICED AS SET) Similar set of 2 arms, 5 sides chairs: DUF0774)

DIMENSIONS W:20"D:19"H:36.5"

CONDITION Good; Wear consistent with age and use

LOCATION LIC