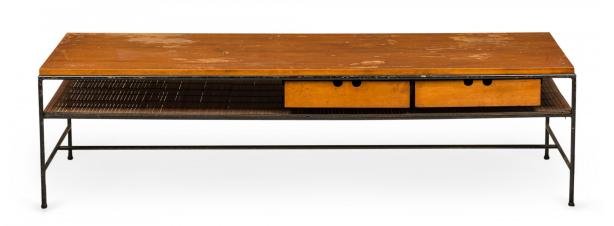

## Paul McCobb for Winchendon Mid-Century 'Planner' Wood and Iron Two Drawer Coffee Table

American Mid-Century 'Planner' coffee / cocktail table with a rectangular wooden top with two drawers and a shallow shelf below, supported by a black iron frame with a stretcher base. (PAUL MCCOBB FOR WINCHENDON FURNITURE COMPANY)(Similar table: DUF0769)