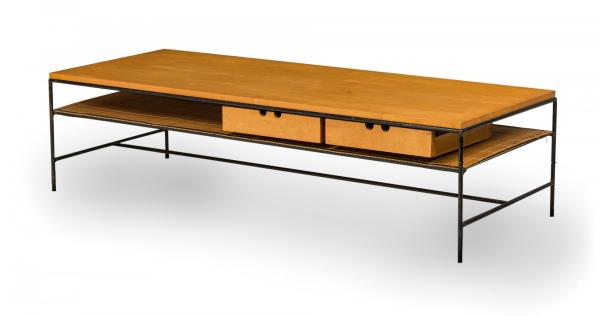

## Paul McCobb for Winchendon Mid-Century 'Planner' Blond Wood and Iron Two Drawer Coffee Table

American Mid-Century 'Planner' coffee / cocktail table with a rectangular blond wood top with two drawers and a shallow shelf below, supported by a black iron frame with a stretcher base. (PAUL MCCOBB FOR WINCHENDON FURNITURE COMPANY)(Similar table: DUF0770)