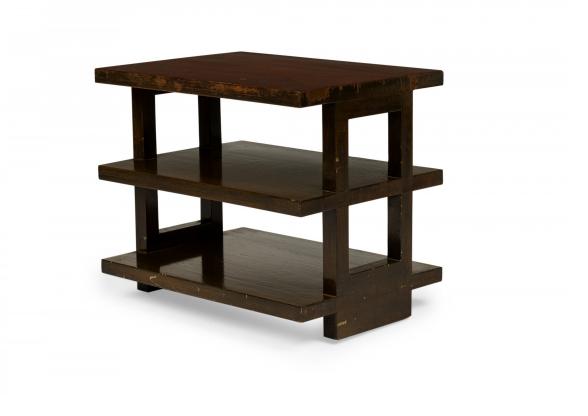

## Edward Wormley for Dunbar American Mid-Century Dark Finished Three Tier Wooden End / Side Table

American Mid-Century three-tier dark wooden end table with a rectangular top and two shelves below, with rectangular supports on either side, resting on a pedestal base. (Similar tables: DUF0761, DUF0762)

DIMENSIONS W:26"D:19"H:22.25"

CONDITION Good; Wear consistent with age and use

LOCATION LIC

| maga not found or the |            |
|-----------------------|------------|
| Image not found or ly | pe unknown |
|                       |            |
|                       |            |
|                       |            |
|                       |            |
|                       |            |
| SKU : #DUF0760        |            |
|                       |            |