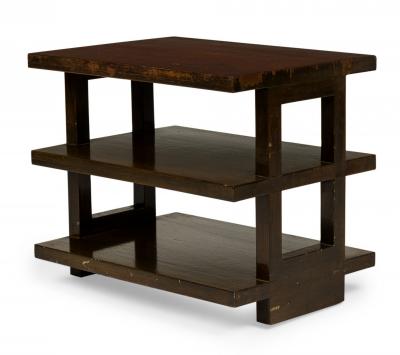

## Edward Wormley for Dunbar American Mid-Century Dark Finished Three Tier Wooden End / Side Table

American Mid-Century three-tier dark wooden end table with a rectangular top and two shelves below, with rectangular supports on either side, resting on a pedestal base. (EDWARD WORMLEY FOR DUNBAR FURNITURE COMPANY)(Similar tables: DUF0761, DUF0762)

DIMENSIONS W:26"D:19"H:22.25"

CONDITION Good; Wear consistent with age and use

LOCATION LIC