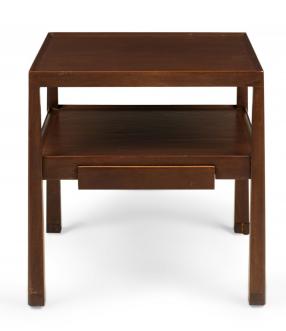

## Edward Wormley for Dunbar American Mid-Century Dark Finished Wooden Two Tier End / Side Table

American Mid-Century two-tier dark finished wooden end / side table with a square top with a shallow gallery above a lower shelf containing a single drawer supported by two reverse tapered legs. (EDWARD WORMLEY FOR DUNBAR FURNITURE COMPANY)(Similar table: DUF0758)

DIMENSIONS W:25.25"D:25.25"H:27"

CONDITION Good; Wear consistent with age and use

LOCATION LIC