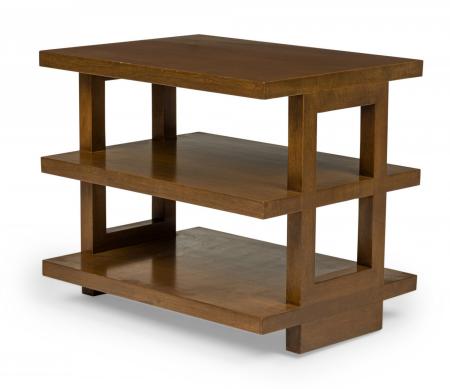

## Edward Wormley for Dunbar American Mid-Century Medium Brown Wooden Three Tier End / Side Table

American Mid-Century three-tier medium brown finished wooden end table with a rectangular top and two shelves below, with rectangular supports on either side, resting on a pedestal base. (EDWARD WORMLEY FOR DUNBAR FURNITURE COMPANY)(Similar tables: DUF0760, DUF0761)