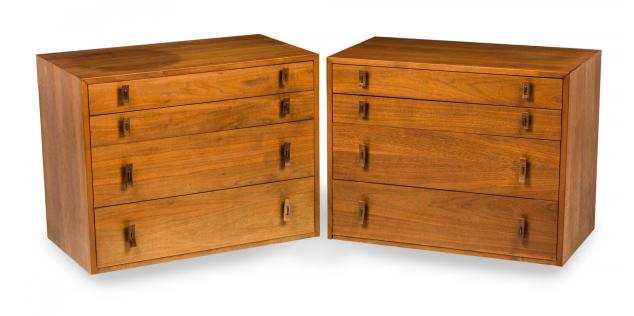

## Pair of Stanley Young for Glenn of California Mid-Century Walnut Bachelor's Chests

PAIR of American Mid-Century walnut bachelor's chests with four drawers in descending size with curved wooden drawer handles resting on tapered cylindrical legs. (STANLEY YOUNG FOR GLENN OF CALIFORNIA)(PRICED AS PAIR)

DIMENSIONS W:32.75"D:18.75"H:32.75"

CONDITION Good; Wear consistent with age and use

LOCATION LIC-2nd Floor