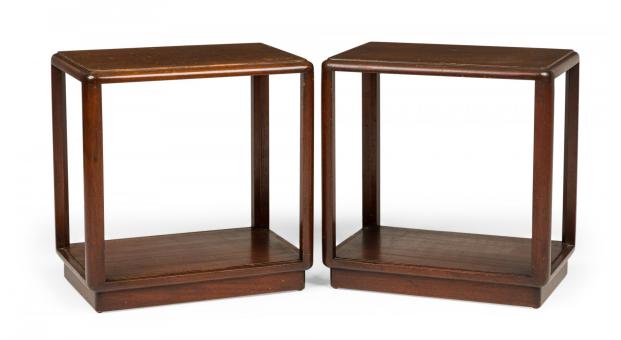

## Pair of Edward Wormley for Dunbar American Mid-Century Dark Wooden Open Frame End / Side Tables

PAIR of American Mid-Century dark wood end / side tables with rectangular tops with rounded corners, pedestal bases, and an open frame design. (EDWARD WORMLEY FOR DUNBAR FURNITURE COMPANY)(PRICED AS PAIR)(Similar tables: DUF0751, DUF0752, DUF0754, DUF0755)

DIMENSIONS W:22"D:14"H:22"

CONDITION Good; Wear consistent with age and use

LOCATION LIC