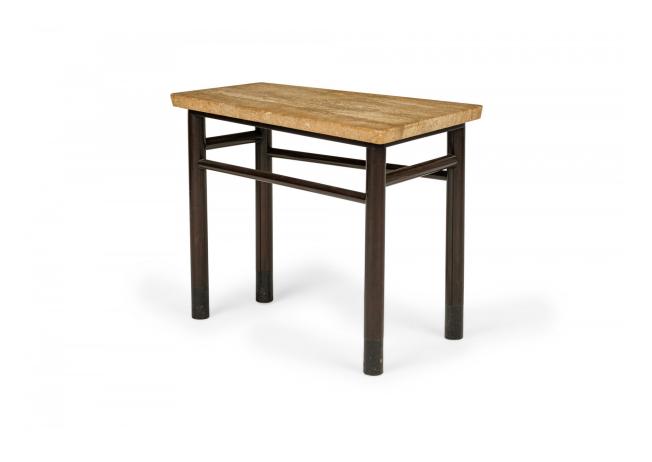

## Edward Wormley for Dunbar American Mid-Century Travertine and Dark Wood Wedge End / Side Table

American Mid-Century end / side table with a wedge-shaped beige travertine top resting on a dark wooden base with connecting stretchers and four dowel legs ending in black leather wrapped feet. (EDWARD WORMLEY FOR DUNBAR FURNITURE COMPANY)(Similar piece: DUF0744)