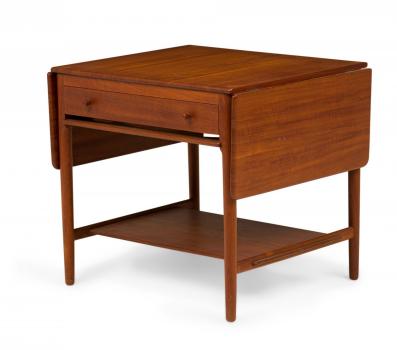

## Hans Wegner for Andreas Tuck Mid-Century Teak Wood Drop Leaf Sewing Table

American Mid-Century teak wood sewing table with two drop leaves on either side, a single drawer with two wooden knob drawer pulls, and a sliding compartment with room for a basket over a smaller stretcher shelf connecting four tapered dowel legs. (HANS WEGNER FOR ANDREAS TUCK)