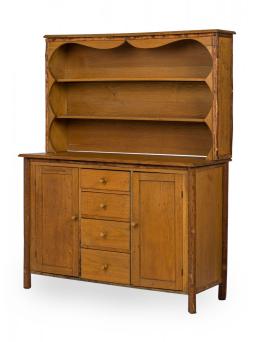

## Rustic Old Hickory Wooden Two Part Kitchen Hutch

Rustic Old Hickory (Mid-20th Century) two-piece oak kitchen hutch with an open two-shelf upper section resting on a lower cabinet base with four central drawers flanked by two doors, all with turned wooden knob drawer handles and resting on four rounded cylindrical feet. (signed OLD HICKORY on back leg)

DIMENSIONS W:53"D:22"H:69"

CONDITION Good; Wear consistent with age and use

LOCATION LIC