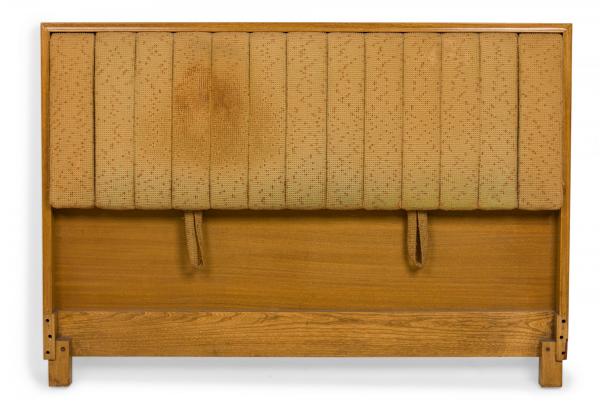

## Edward Wormley for Dunbar American Mid-Century Upholstered Fold Down Arm Single Bed Headboard

American Mid-Century single bed headboard with a walnut frame and beige and red textured fabric channeled upholstered center panel, which pivots outward as a backrest, flanked on either side by two fold down arms. (EDWARD WORMLEY FOR DUNBAR)

DIMENSIONS W:56.5"D:3"H:39.75"

CONDITION Good; Minor fading

LOCATION LIC-2nd Floor