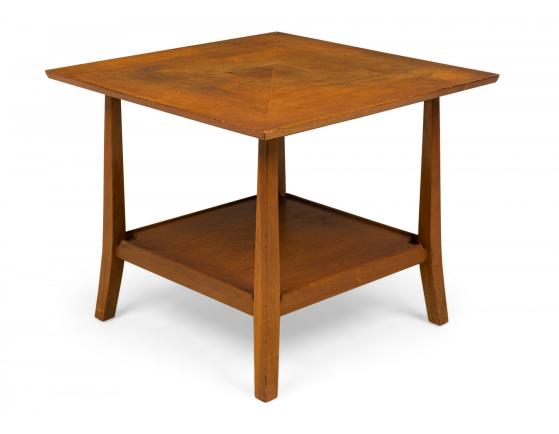

## Edward Wormley for Dunbar American Mid-Century Square Top Triangle Grain Wooden End / Side Table

American Mid-Century wooden end / side table with a square top comprised of triangular panels that create a triangular grain pattern, resting on four square legs that curve slightly outward at the feet, connected by a square stretcher shelf. (EDWARD WORMLEY FOR DUNBAR FURNITURE COMPANY)