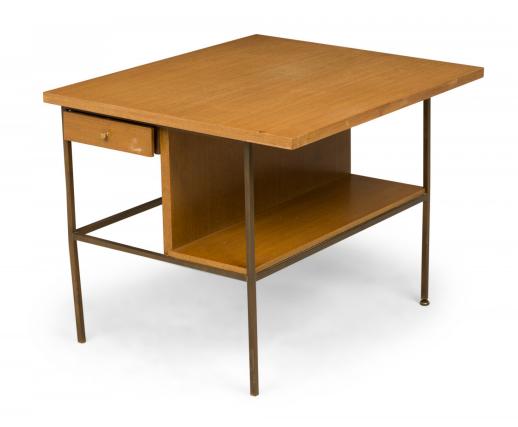

## Paul McCobb for Calvin Furniture Company American Mid-Century Brass and Wood End / Side Table

American Mid-Century end / side table with an off-center blonde wood top supported by a brass frame with a small drawer with brass pull to one side, offset by a wooden bracket shelf on the opposite side. (PAUL MCCOBB FOR CALVIN FURNITURE COMPANY, IRWIN COLLECTION)