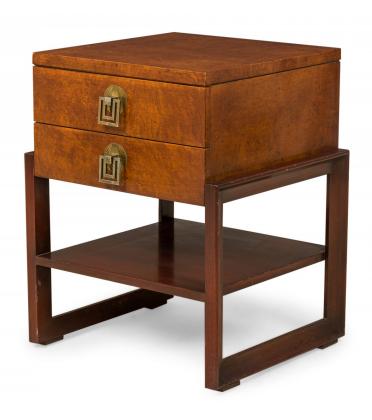

## Renzo Rutili for Johnson Furniture Co. American Mid-Century Burl Wood Nightstand / Bedside Table

American Mid-Century nightstand / bedside table comprised of an upper two-drawer chest with burl wood veneer and two polished brass drawer pulls, resting on an open square base with a lower shelf. (RENZO RUTILI FOR JOHNSON FURNITURE COMPANY)