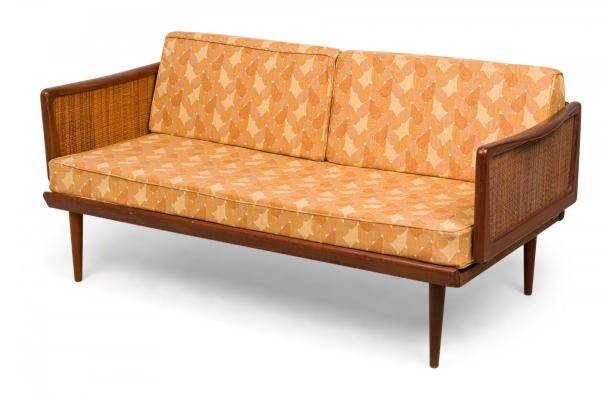

## Peter Hvidt Danish Mid-Century Wooden Frame Caned Gold Patterned Upholstered Sleeper Settee

Danish Mid-Century expandable sleeper settee with a teak wood frame with caned sides, a solid seat cushion and two wedge-shaped removable back cushions in light and dark gold patterned upholstery, with hinged arms that fold down to create and extended sleeping space accommodated by moving the back cushions.

DIMENSIONS W:64"D:30"H:31"

CONDITION Good; Minor losses

LOCATION LIC