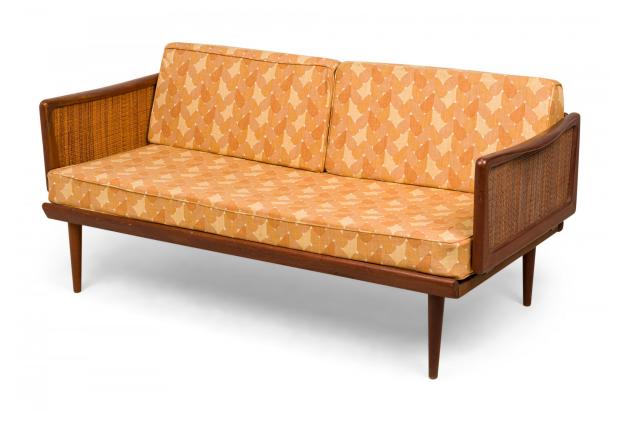

## Peter Hvidt Danish Mid-Century Wooden Frame Caned Gold Patterned Upholstered Sleeper Settee

Danish Mid-Century expandable sleeper settee with a teak wood frame with caned sides, a solid seat cushion and two wedge-shaped removable back cushions in light and dark gold patterned upholstery, with hinged arms that fold down to create and extended sleeping space accommodated by moving the back cushions. (PETER HVIDT)

DIMENSIONS W:64"D:30"H:31" CONDITION Good; Minor losses

LOCATION LIC