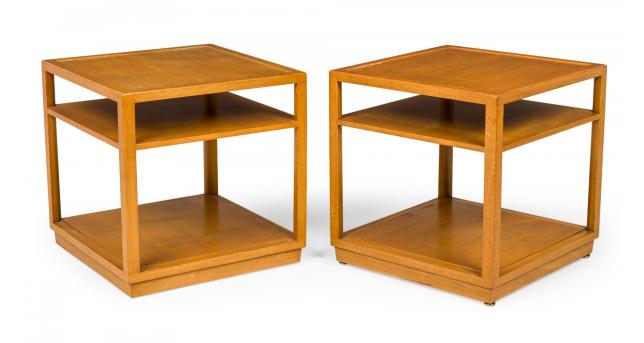

## Pair of Edward Wormley for Dunbar American Mid-Century Square Wooden Double Shelf End / Side Table

PAIR of American Mid-Century square lacquered wooden end / side tables with an open shelf below the square top, resting on a solid stepped base that creates as a taller lower shelf. (EDWARD WORMLEY FOR DUNBAR FURNITURE COMPANY)(PRICED AS PAIR)(Similar tables: DUF0648, DUF0649)

DIMENSIONS W:23"D:23"H:23"

CONDITION Good; Wear consistent with age and use

LOCATION LIC