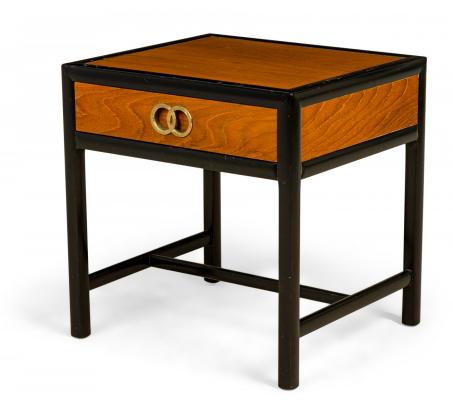

## Michael Taylor for Baker Furniture Company Mid-Century New World Design Night Stand / Bedside Table

American Mid-Century rectangular nightstand / bedside table with a wooden top and drawer front with and interlocking ring design polished brass drawer pull in a black painted and lacquered frame with a stretcher base. (MICHAEL TAYLOR FOR BAKER FURNITURE COMPANY, NEW WORLD COLLECTION)

DIMENSIONS W:22"D:19.5"H:22.75"

CONDITION Good; Wear consistent with age and use

LOCATION LIC