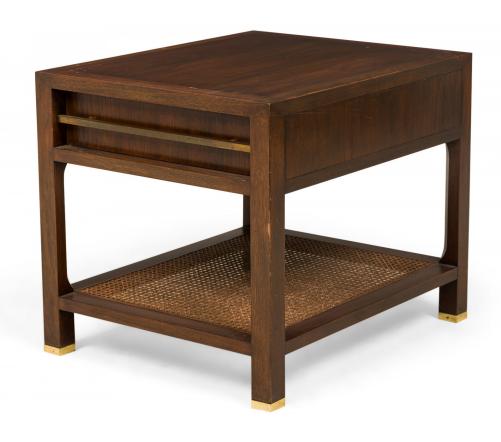

## Finn Juhl for Baker Furniture Company Danish Mid-Century Dark Wood Caned Shelf End / Side Table

Danish Mid-Century rectangular side / end table with a dark stained and lacquered wooden frame, single drawer with antiqued brass bar drawer pull, and lower caned shelf, resting on four square feet with polished brass sabots. (FINN JUHL FOR BAKER FURNITURE COMPANY)