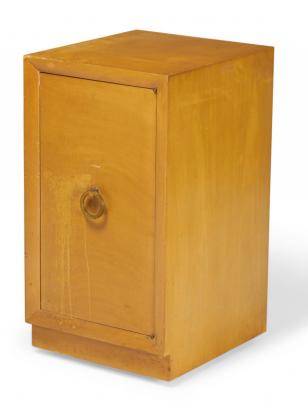

## WIDDICOMB FURNITURE COMPANY

## Pair of Widdicomb Modern American Mid-Century Blond Maple Tall Single-Door Cabinet / Nightstands

\*\*\*SALE LISTING ONLY\*\*\*SEE DUF0144B&C FOR INDIVIDUAL RENTAL LISTINGS\*\*\*American Mid-Century blond maple nightstand / tall cabinet with a single compartment concealed by a hinged door with a brass ring door pull. Similar cabinets: DUF0149A

DIMENSIONS W:18"D:20.5"H:33"

CONDITION Good; Wear consistent with age and use

LOCATION LIC-2nd Floor