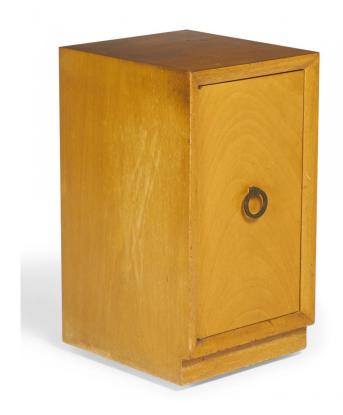

## WIDDICOMB FURNITURE COMPANY

## Pair of Widdicomb Modern American Mid-Century Blond Maple Tall Single-Door Cabinet / Nightstands

\*\*\*SALE LISTING ONLY\*\*\*SEE DUF0144B&C FOR INDIVIDUAL RENTAL LISTINGS\*\*\*American Mid-Century blond maple nightstand / tall cabinet with a single compartment concealed by a hinged door with a brass ring door pull. Similar cabinets: DUF0149A

DIMENSIONS W:18"D:20.5"H:33"

CONDITION Good; Wear consistent with age and use

LOCATION LIC-2nd Floor