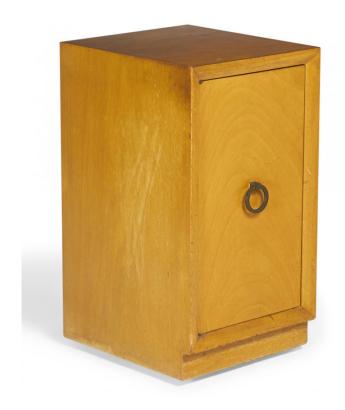

## WIDDICOMB FURNITURE COMPANY

## Pair of Widdicomb Modern American Mid-Century Blond Maple Tall Single-Door Cabinet / Nightstands

PAIR of American Mid-Century blond maple nightstands / tall cabinets with a single compartment concealed by a hinged door with a brass ring door pull. (WIDDICOMB MODERN)(PRICED AS PAIR)(Similar cabinet: DUF0149A)

DIMENSIONS W:18"D:20.5"H:33"

CONDITION Good; Wear consistent with age and use

LOCATION LIC-2nd Floor