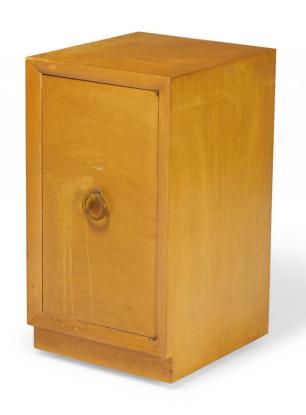

## WIDDICOMB FURNITURE COMPANY

## Pair of Widdicomb Modern American Mid-Century Blond Maple Tall Single-Door Cabinet / Nightstands

PAIR of American Mid-Century blond maple nightstands / tall cabinets with a single compartment concealed by a hinged door with a brass ring door pull. (WIDDICOMB MODERN)(PRICED AS PAIR)(Similar cabinet: DUF0149A)

DIMENSIONS W:18"D:20.5"H:33"

CONDITION Good; Wear consistent with age and use

LOCATION LIC-2nd Floor