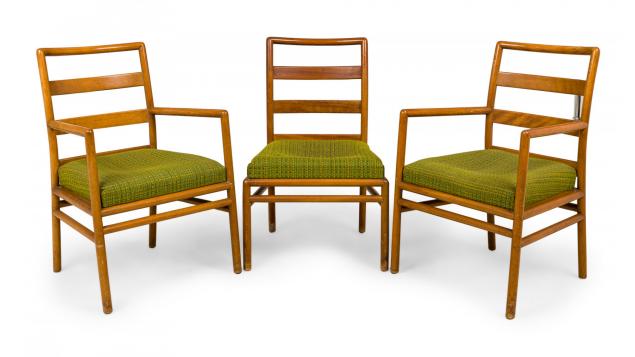

## T.H. ROBSJOHN-GIBBINGS, WIDDICOMB FURNITURE COMPANY

## Set of 3 T.H. Robsjohn-Gibbings for Widdicomb Mid-Century Ladder Back Green Seat Dining Chairs

SET of 3 Mid-Century dining side chairs consisting of two armchairs and one side chair with light wooden frames, woven green fabric seats, and ladder backs, resting on four dowel legs with stretchers. (T.H. ROBSJOHN-GIBBINGS FOR WIDDICOMB FURNITURE COMPANY)(PRICED AS SET)