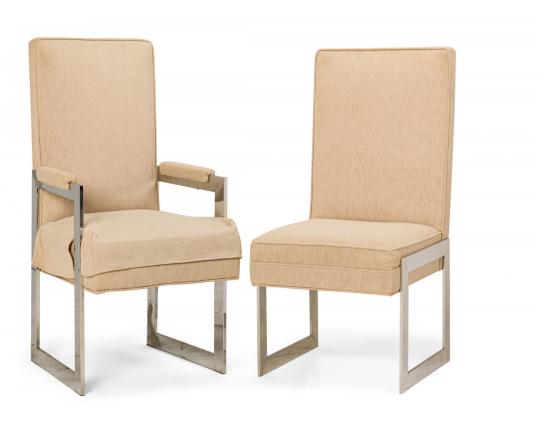

## Set of 8 Pace Collection American Mid-Century Aluminum and Beige Upholstery Dining Chairs

SET of 8 American Mid-Century dining chairs comprised of two armchairs and six side chairs upholstered in beige fabric with matching seat covers, and resting on square polished aluminum legs. (PRICED AS SET)(Available individually: Armchairs: DUF0578A, Side Chairs: DUF0578B)

DIMENSIONS W:19"D:23.5"H:40.5"

CONDITION Good; Wear consistent with age and use

LOCATION LIC-2nd Floor