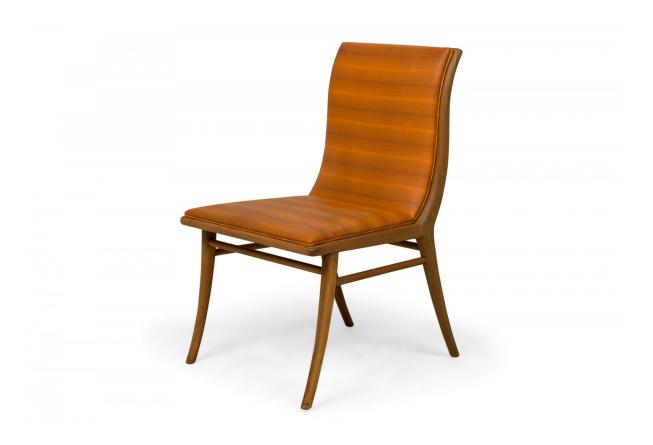

## T.H. Robsjohn-Gibbings for Widdicomb Mid-Century Striped Orange Upholstered Walnut Dining Side Chair

Mid-Century dining side chair with horizontally striped multi-tonal orange upholstery and a walnut frame with a curved slat back, resting on four tapered legs. (T.H. ROBSJOHN-GIBBINGS FOR WIDDICOMB FURNITURE COMPANY)