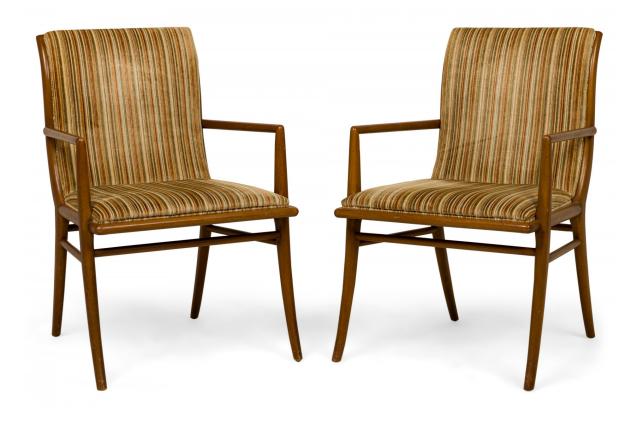

## T.H. ROBSJOHN-GIBBINGS, WIDDICOMB FURNITURE COMPANY

## Pair of T.H. Robsjohn-Gibbings for Widdicomb Mid-Century Striped Upholstered Walnut Dining Armchairs

2 Mid-Century dining armchairs with beige and gold striped fabric upholstery and a walnut frame with thin delicate arms, and curved slat backs, resting on four tapered legs. (PRICED EACH)

DIMENSIONS W:22"D:24"H:33.5"

CONDITION Good; Wear consistent with age and use

LOCATION LIC-2nd Floor