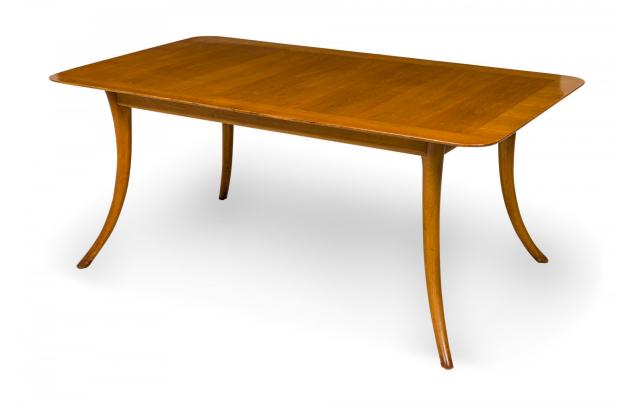

## T.H. Robsjohn-Gibbings for Widdicomb Mid-Century Walnut Sabre Leg Dining / Conference Table

Mid-Century rectangular walnut dining / conference table with rounded corners and two expansion leaves, resting on four sabre legs. (T.H. ROBSJOHN-GIBBINGS FOR WIDDICOMB FURNITURE COMPANY)