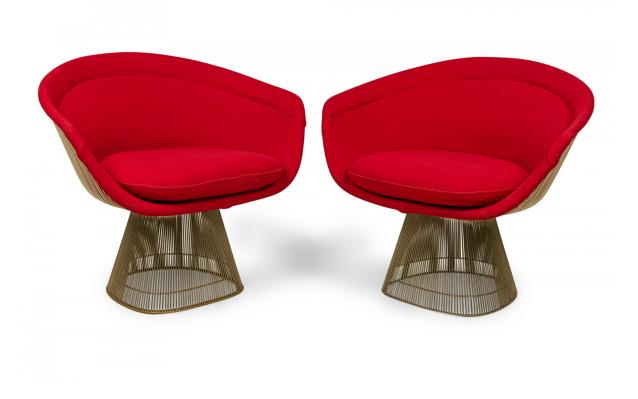

## Set of 5 Warren Platner for Knoll International Mid-Century Steel and Red Upholstery Lounge Chairs

5 American Mid-Century lounge chairs with hourglass forms comprised of shaped steel rods, with fiberglass molded seats enclosed in red textured fabric upholstery with removable seat cushions. (PRICED EACH)

DIMENSIONS W:36"D:25.5"H:30"

CONDITION Good; Wear consistent with age and use

LOCATION LIC

| Image not found or ty | ]<br>pe unknown |
|-----------------------|-----------------|
|                       |                 |
|                       |                 |
|                       |                 |
|                       |                 |
| SKU : #DUF0598        |                 |