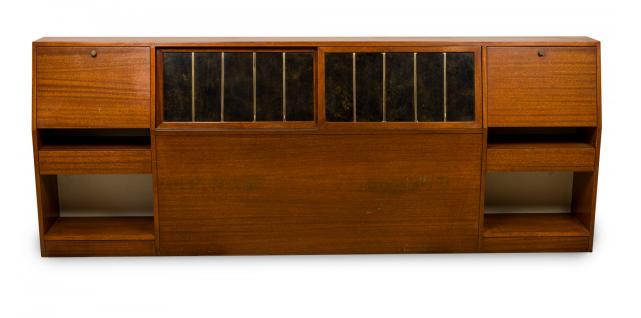

## Harvey Probber American Mid-Century Queen Size Wooden Storage Headboard

American Mid-Century queen-size storage headboard with a wooden veneer cabinet with a slanted front, two exterior sets of open shelves below two pull down cabinet compartments with lighting and a pivoting compartment, and a central sliding black mica and brass back panel concealing additional storage.

DIMENSIONS W:94.5"D:11.75"H:36"

CONDITION Good; Minor losses

LOCATION LIC-2nd Floor