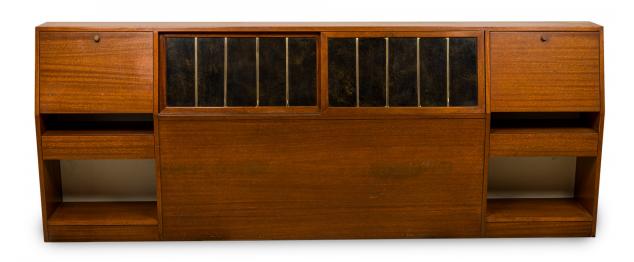

## Harvey Probber American Mid-Century Queen Size Wooden Storage Headboard

American Mid-Century queen-size storage headboard with a wooden veneer cabinet with a slanted front, two exterior sets of open shelves below two pull down cabinet compartments with lighting and a pivoting compartment, and a central sliding black mica and brass back panel concealing additional storage.

DIMENSIONS W:94.5"D:11.75"H:36"

CONDITION Good; Minor losses

LOCATION LIC-2nd Floor